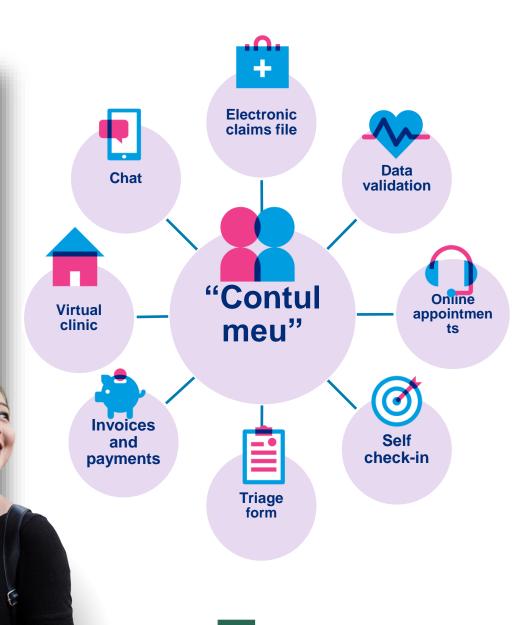

### "Contul meu" Regina Maria

Easy and fast access to appointments and to the medical history.

Posibility to uploud external medical documents. Details about the covered services.

- Electronic medical file Access to medical history
- Electronic data validation validation directly in the mobile app, without having to go to the clinic.
- online appointments or through the mobile app, without any call in the Call Center.
- Self check-in you find easily the office where you have an appointment with no need to show up at the reception.
- Invoice and payements. Quick access to invoices and the possibility to pay online.
- Virtual clinic. Easy and quick access (daily) to appointments and online consultations.
- Chat you can make an appointment/ cancel an appointment and you can find out the information you need.
- Shop online Regina Maria medical insurance packages with preferential cost for your family or friends.
- Electronic feedback