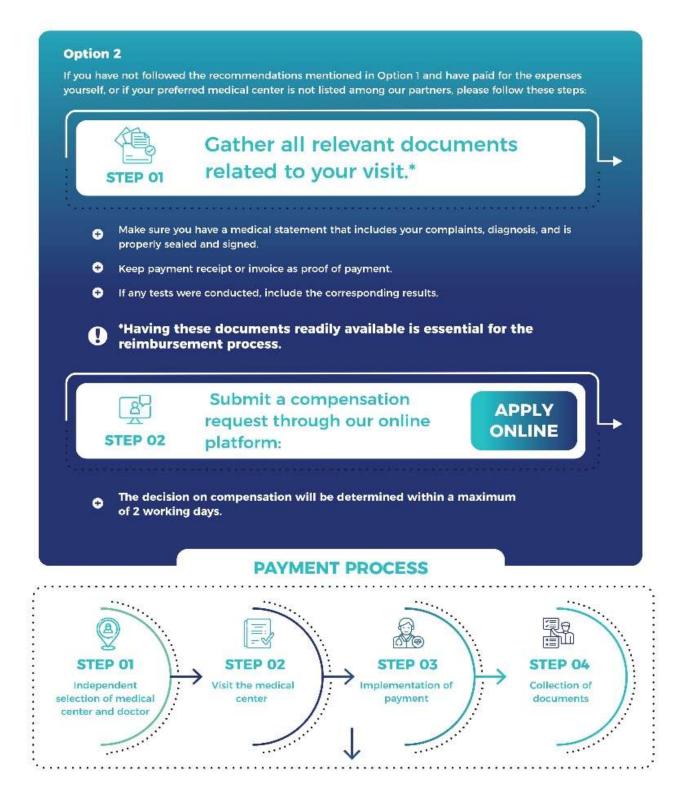

## **PAYMENT PROCESS**

Assess both options and decide which one aligns better with your specific needs:

| Feature                               | Option 1        | Option 2 |
|---------------------------------------|-----------------|----------|
| Efficient Time Management             | $\triangleleft$ | 3        |
| Cost Savings                          | $\checkmark$    | ß        |
| Simplified Documentation              | $\checkmark$    | ß        |
| Effortless Reimbursement Process      | $\checkmark$    | ß        |
| Reduced Risk of Substandard Treatment | $\checkmark$    | ß        |
| High-Quality Medical Services         | $\checkmark$    | ß        |
| Access to Top Specialists             | $\checkmark$    | C        |
| Confirmation of Payment               | 15 minutes      | 48 hours |

#### **COLLABORATING MEDICAL CENTERS**

Discover a comprehensive list of medical centers by visiting our website at:

You may also send your claim documents via <u>online platform</u> or to <u>healthclaims@efes.am</u>

The decision on compensation will be done within 2 working days