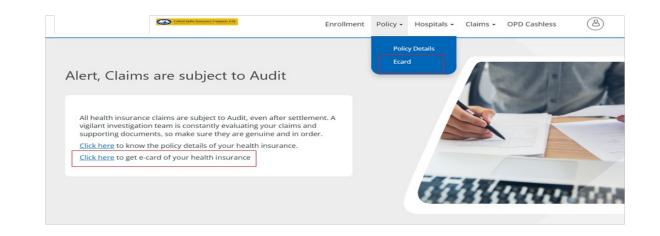

### **Print e-cards**

You will receive email communication on the enrolment from <u>"automailer@mediassist.in</u>"
 You can download your E cards here, by clicking on the Ecard option under Policy Tab Or as per above link highlighted on home page.