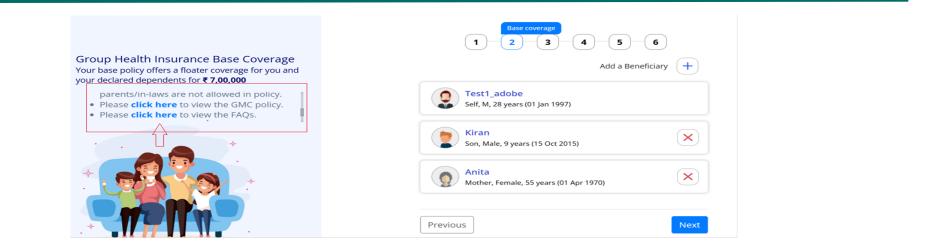

# **Step 2 of Enrolment- Addition of dependents**

|                                                                                                                                                                 | Base coverage<br>1 - 2 - 3 - 4 - 5 - 6          | Add Beneficiar | у )                                                |
|-----------------------------------------------------------------------------------------------------------------------------------------------------------------|-------------------------------------------------|----------------|----------------------------------------------------|
| Group Health Insurance Base Coverage<br>Your base policy offers a floater coverage for you and<br>your declared dependents for ₹7,00,000                        | Add a Beneficiary +                             | Relation       | Select Relation                                    |
| <ul> <li>Please click here to view the GMC policy.</li> <li>Please click here to view the FAQs.</li> <li>Please click here to view the Top Up Health</li> </ul> | Self, M, 28 years (01 Jan 1997)                 | Name           | Select Relation<br>Father                          |
| • TRASE CICK THEE TO NEW THE TOD OUT TRAIN T                                                                                                                    | Kiran<br>Son, Male, 9 years (15 Oct 2015)       | Date of Birth  | Mother                                             |
|                                                                                                                                                                 | Anita<br>Mother, Female, 55 years (01 Apr 1970) | Age            | Spouse                                             |
|                                                                                                                                                                 | Previous                                        |                | Daughter<br>Same Sex Partner<br>Close Save changes |
|                                                                                                                                                                 |                                                 |                |                                                    |

Your existing dependents covered in the policy will already be reflecting on this page You can add your new dependents in Base Plan by clicking **Add a Beneficiary (+ Sign)** Select relationship from dropdown and furnish the member details & Save Changes