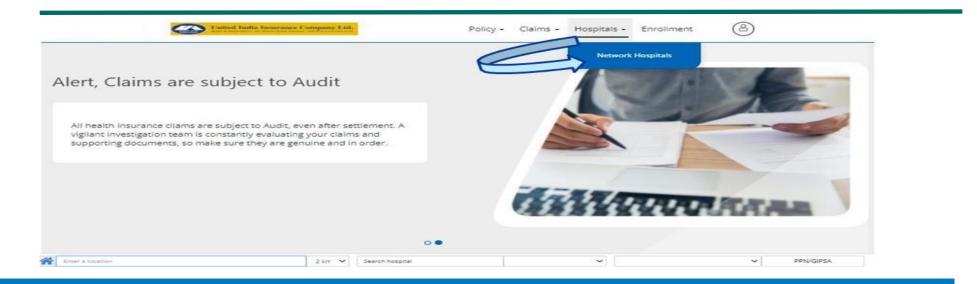

### **Network Hospitals**

You can search for network hospitals under the 'Hospitals' tab GIPSA hospitals are tagged, GIPSA PPN is a special network of hospitals where the Insurance company has negotiated and better rates for various procedures