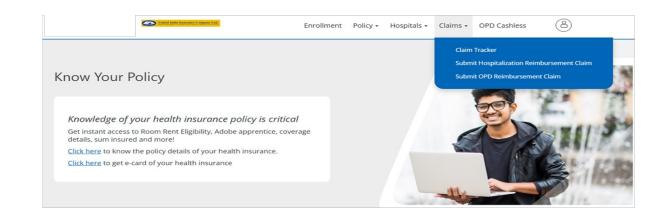

### **OPD Cashless & Reimbursement**

- You can avail the OPD Cashless through our Medibuddy partner under 'OPD Cashless' tab. For more details on cashless OPD, you can refer to the insurance FAQs
- You may also submit online OPD claim for reimbursement under "submit OPD Reimbursement claim" Tab and Hospitalisation and pre-post Hospitalisation reimbursement claim under the "Submit Hospitalisation Reimbursement claim" tab.
- Physical documents are not required for OPD Reimbursement claims. Although, it is not mandatory to submit the physical copies but the same need to be submitted only incase Insurance company/TPA asks for it.