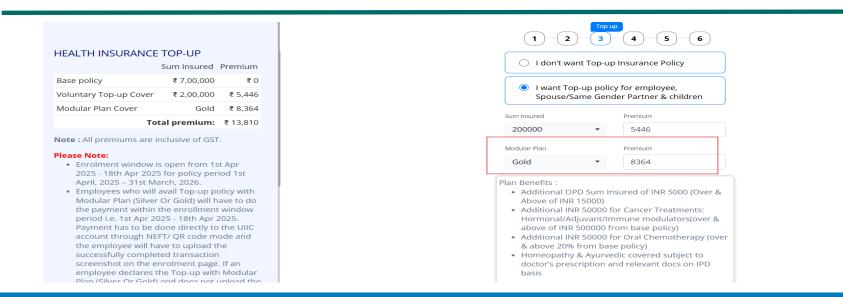

# **Step 3 of Enrolment- Opting for a top-up plan**

| HEALTH INSURANCE                                                                                                      | TOP-UP<br>Sum Insured                                                   | Premium                                  | n |  |  | 1 2 3                                                   | 4 5 6                 |
|-----------------------------------------------------------------------------------------------------------------------|-------------------------------------------------------------------------|------------------------------------------|---|--|--|---------------------------------------------------------|-----------------------|
| Base policy                                                                                                           | ₹ 7,00,000                                                              | ₹0                                       | 0 |  |  |                                                         | <br>f                 |
| Voluntary Top-up Cover                                                                                                | ₹ 2,00,000                                                              | ₹ 5,446                                  | 6 |  |  | <ul> <li>I want Top-up po<br/>Spouse/Same Ge</li> </ul> | er Partner & children |
| Modular Plan Cover                                                                                                    | 0                                                                       | ₹0                                       | o |  |  | Sum Insured                                             | Deservices            |
| Tot                                                                                                                   | al premium:                                                             | ₹ 5,446                                  | 6 |  |  | 200000 -                                                | Premium               |
| Note : All premiums are in                                                                                            | clusive of GST.                                                         |                                          |   |  |  | 200000                                                  | <br>5440              |
| Please Note:                                                                                                          |                                                                         |                                          |   |  |  | Modular Plan                                            | Premium               |
| <ul> <li>Enrolment window is</li> </ul>                                                                               | open from 1st                                                           | t Apr                                    |   |  |  | Not Required 🔹                                          | 0                     |
| 2025 - 18th Apr 2025<br>April, 2025 – 31st Ma<br>• Employees who will a                                               | for policy peri<br>rch, 2026.                                           | iod 1st                                  |   |  |  |                                                         |                       |
| Modular Plan (Silver<br>the payment within t<br>period i.e. 1st Apr 20<br>Payment has to be de<br>account through NEE | Or Gold) will ha<br>he enrollment<br>25 - 18th Apr 2<br>one directly to | ave to do<br>window<br>2025.<br>the UIIC |   |  |  | Previous                                                | Next                  |

Your dependent data and top-up choices have been carried forward from last year You may choose to continue with the same choices or opt to make changes. If any top-up claim taken in last year, you will not be able to increase top-up sum-insured this year. You may keep the same or reduce it as per your choice Understand your enrolment options and please make your choice accordingly

### Step 3-Opting for a modular plan

You may choose an appropriate Modular add on top up plan on this page by selecting the drop down under Modular plan You can view the premium for top-up & Modular add on top up plan selected, on the left side of page All premiums are inclusive of GST The enhanced benefits by opting modular plan(Silver or Gold) are also visible below the modular plan tab after the plan is selected