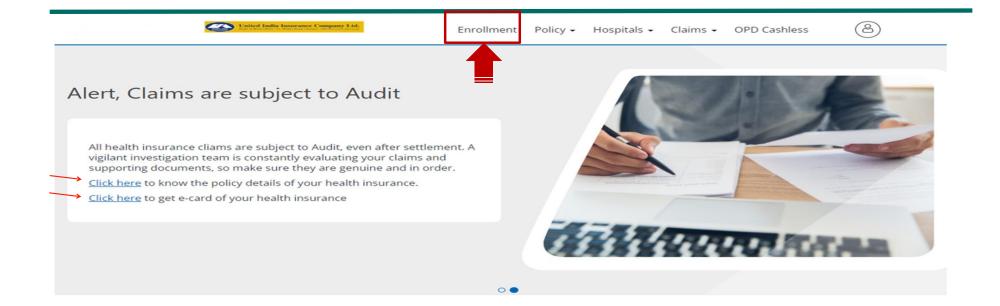

|------------|
| • | Enrolment Page               | Slide 4    |
| • | Enrolment Steps              | Slide 5-12 |
| • | Payment of Top-up Premium    | Slide 10   |
| • | UTR Upload                   | Slide 11   |
| • | GPA Nominations              | Slide 12   |
| • | Enrolment Confirmation       | Slide 13   |
| • | Mid Term Inclusion           | Slide 14   |
| • | 80D Certificate              | Slide 15   |
| • | Print e-Cards                | Slide 16   |
| • | Network Hospital             | Slide 17   |
| • | OPD Cashless & Reimbursement | Slide 18   |
| • | Important Documents          | Slide 19   |
| • | Escalation Matrix            | Slide 20   |



# Login Page



Access the Medi Assist Portal on- https://portal.mediassist.in/Home.aspx?ssosrc=adobesso



### **Enrolment Page**



Click on the enrolment tab



# **Step 1 of Enrolment -Provide details for self**

| gratulations Test1_adobe, you and<br>family members are being offered<br>ily health insurance coverage.<br><u>Indent Additions:</u><br>ployee, Spouse/Partner (Same Gender), Only<br>pendent Children upto the maximum age of<br>ars and Parents Or Parent-in-laws are part of | Basic Info       1     2       Declare the following der       insurance       Employee ID       Test1_adobe | 3 4 5 6<br>etails to avail your Adobe health |
|--------------------------------------------------------------------------------------------------------------------------------------------------------------------------------------------------------------------------------------------------------------------------------|--------