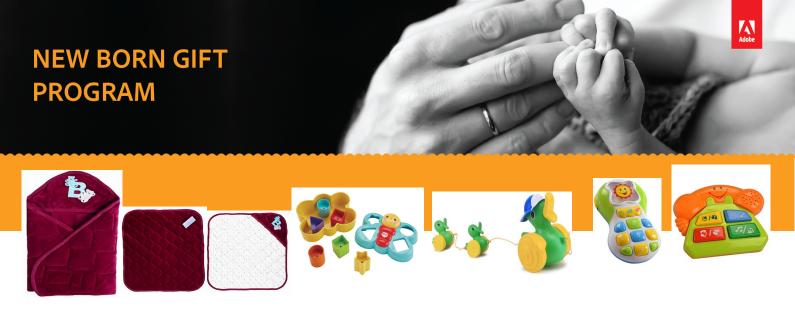

#### Do I have an option for choosing the gift?

The gifts are pre-decided for the young one.

## **NEW BORN GIFT\***