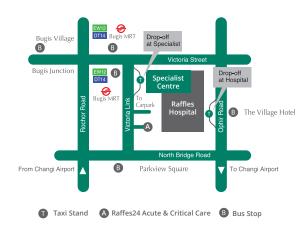

## RafflesMedical

585 North Bridge Road | Raffles Hospital | Singapore 188770 Tel: 6311 1111 | enquiries@raffleshospital.com | raffleshospital.com