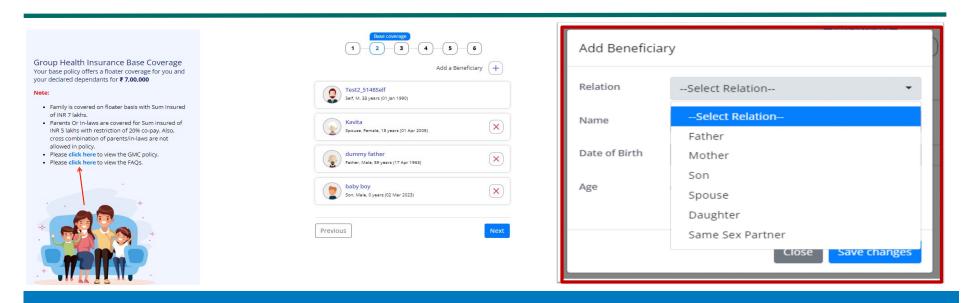

## **Step 2 of Enrolment- Addition of dependents**

- Your existing dependents covered in the policy will already be reflecting on this page
- You can add your new dependents in Base Plan by clicking Add a Beneficiary (+ Sign)
- Select relationship from dropdown and furnish the member details & Save Changes