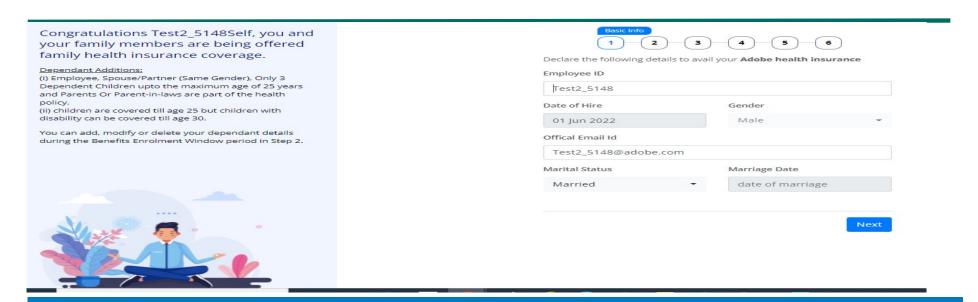

#### **Step 1 of Enrolment -Provide details for self**

- This page displays your personal information
- You may confirm your marital status here, everything else will be pre-populated
- You will not be able to modify Employee ID, Gender, Date of Hire & Email ID on this page
- You may add a child with permanent disability upto 30 years age subject to submission of certificate to Marsh team