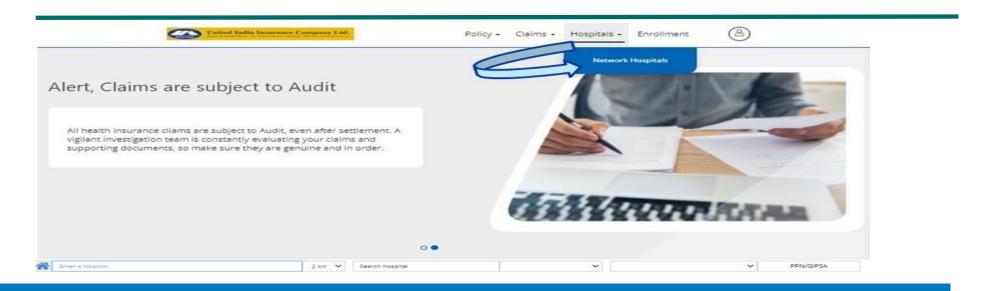

## **Network Hospitals**

- You can search for network hospitals under the 'Hospitals' tab
- GIPSA hospitals are tagged, GIPSA PPN is a special network of hospitals where the Insurance company has negotiated better rates for various procedures