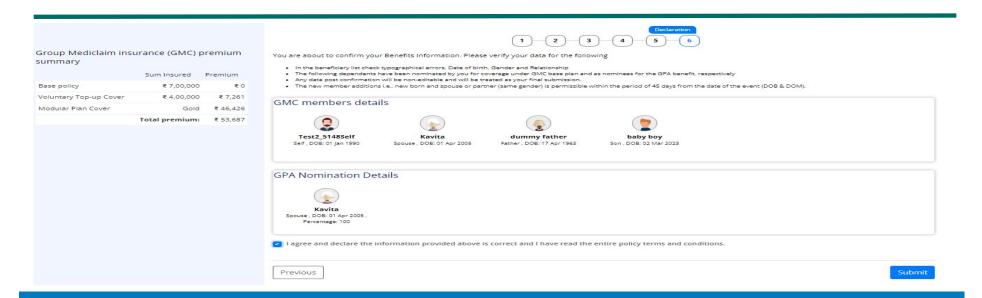

#### **Step 7 - Enrolment Confirmation**

- Once you confirm enrolment, you will see this screen with the summary of your choices and the premium amount
- Once you tick the declaration and click on 'Submit" you will not be able to make any further changes in enrolment details.
- Please ensure all selections before the final submission.