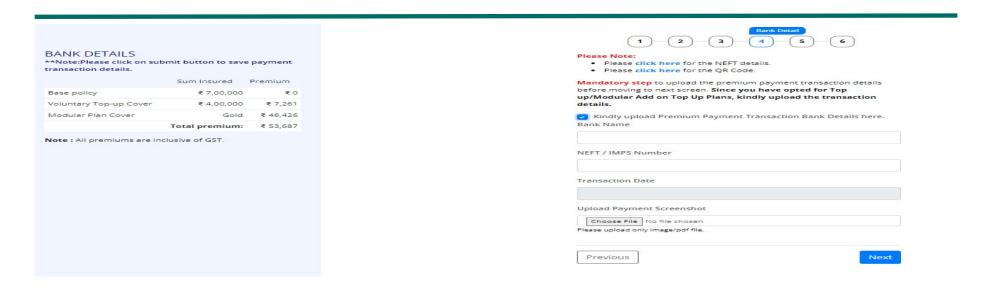

## **Step 5 - Upload UTR Details**

- Mandatory Step to update your bank transaction details for premium paid to insurer
- Please upload only image/PDF file
- Once you pay the premium you must update the UTR (Unique Transaction Record)
- Insurance Company will not accept your choice unless you MAKE THE PAYMENT & UPDATE TRANSACTION DETAILS ABOVE.