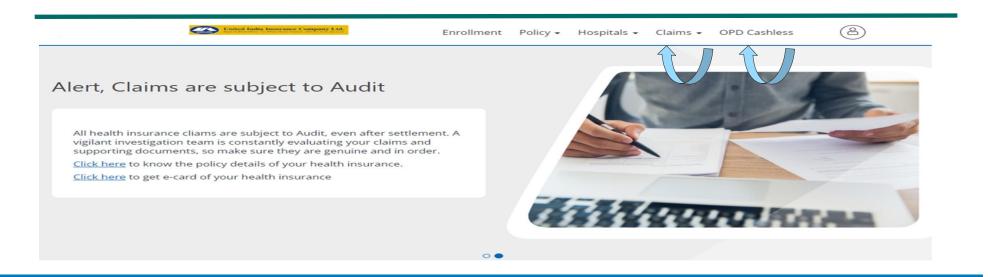

#### **OPD Cashless & Reimbursement**

- You can avail the OPD Cashless through our Medibuddy partner under 'OPD Cashless' tab. For more details on cashless OPD, you can refer to the insurance FAQs
- You may also submit online OPD claim for reimbursement under "Claims" tab.
- **NEW FEATURE** There is <u>physical documents waiver</u> only for OPD Reimbursement claims with immediate effect. Now it is not mandatory to submit the physical copies but the same need to be submitted only incase Insurance company/TPA asks for it. With this initiative, we aim to speed up the claim process and make the process comfortable for you at the same time.