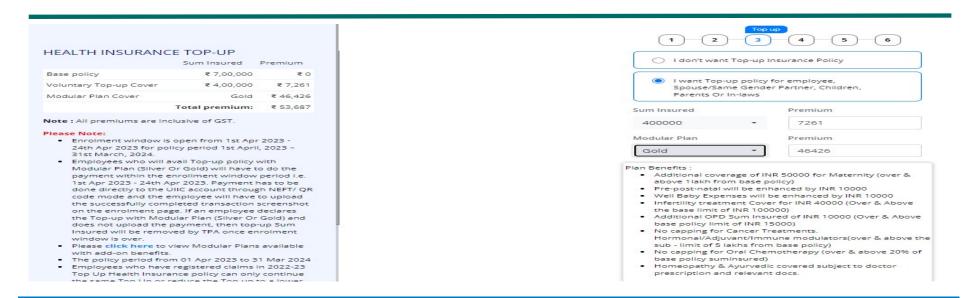

# **Step 3 of Enrolment- Opting for a top-up plan**

- Your dependent data and top-up choices have been carried forward from last year
- You may choose to continue with the same choices or opt to make changes. If any top-up claim taken in last year, you will not be able to increase top-up sum-insured this year. You may keep the same or reduce it as per your choice.
- Select Modular Plan (Silver Or Gold) if you need to enhance your benefits with extra premium
- Understand your enrolment options and please make your choice accordingly
- Homeopathy & Ayurvedic covered subject to doctor's prescription and relevant docs on IPD basis ONLY

# Step 3-Opting for a modular plan

- You may choose an appropriate Top-up cover & Modular add on top up plan on this page by selecting the sum insured from the drop down
- You can view the premium for top-up & Modular add on top up plan selected, on the left side of page
- All premiums are inclusive of GST
- Homeopathy & Ayurvedic covered subject to doctor's prescription and relevant docs on IPD basis ONLY