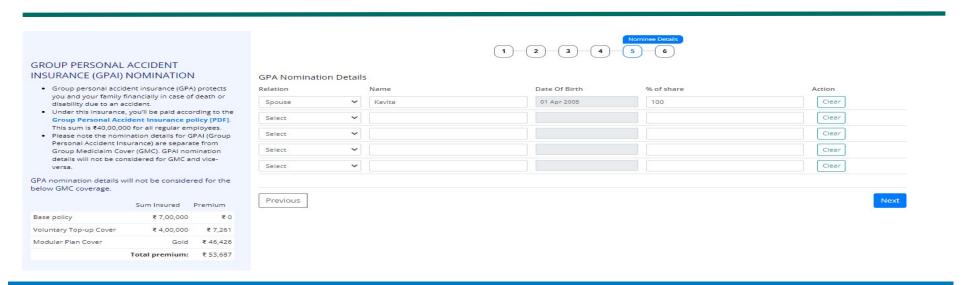

### **Step 6- Nominee Declaration for Group Personal Accident Policy**

- As part of the enrolment process you must add nominees to your Group Personal Accident Policy (GPA)
- You may select the relation from dropdown to nominate dependents added onto the Health plan or you may add other people
- You may choose more than one nominee here and divide 100% of the GPA Sum Insured between them by allocating a particular %age share. The total should be 100%
- Coverage details for GPA policy available on the left side of the page