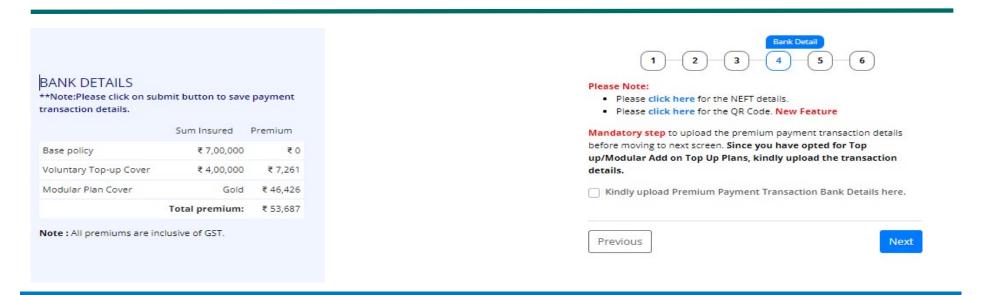

#### **Step 4 – Payment of Top-up Premium**

- Your Top-up Cover & Modular add on top up plan will get activated only once you make the payment to the insurance company. Mode of payment via NEFT Or QR Code for Insurer (UIIC) is available at enrolment page
- Total Premium to be paid by employee available on the left side of page
- To edit your choices you may click on the 'previous' button

## **Step 5 - Upload UTR Details**

- Mandatory Step to update your bank transaction details for premium paid to insurer
- Please upload only image/PDF file
- Once you pay the premium you must update the UTR (Unique Transaction Record)
- Insurance Company will not accept your choice unless you MAKE THE PAYMENT & UPDATE TRANSACTION DETAILS ABOVE.