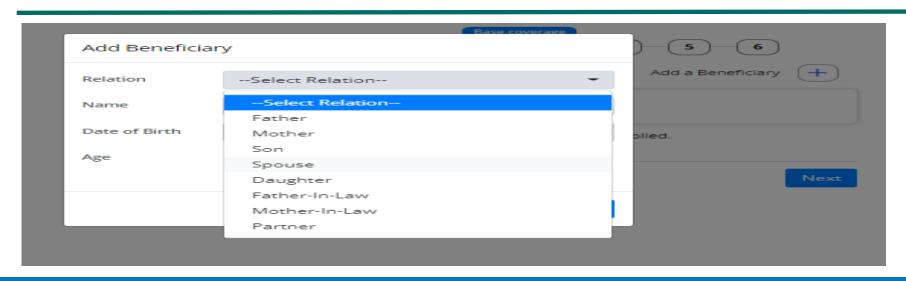

## **Step 2 of Enrolment- Addition of dependents**

- Your existing dependents covered in the policy will already be reflecting on this page
- You can add your new dependents in Base Plan by clicking Add a Beneficiary (+ Sign)
- Select relationship from dropdown and furnish the member details & Save Changes