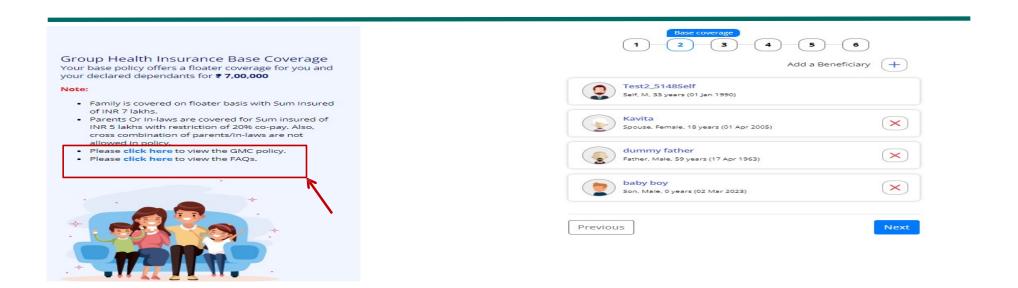

# **Step 2 Contd.-Confirmation of dependents**

Should you opt to make changes, you may add or delete dependent family members on this page and click 'Next' GMC (Group Medical Insurance) policy & FAQs are available on the left side of the page for your view