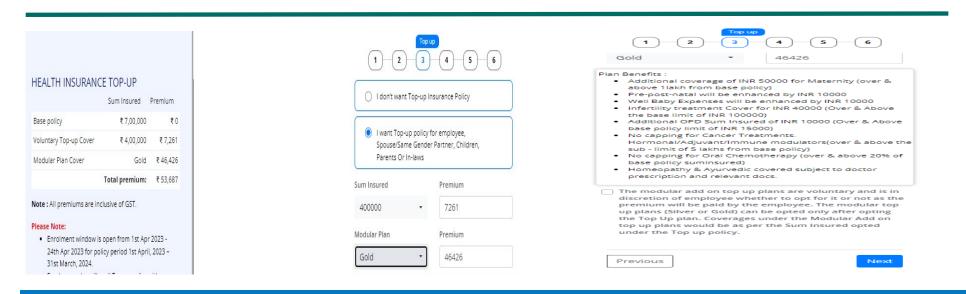

# **Step 3 of Enrolment- Opting for a top-up plan**

- Your dependent data and top-up choices have been carried forward from last year
- You may choose to continue with the same choices or opt to make changes. If any top-up claim taken in last year, you will not be able to increase top-up sum-insured this year. You may keep the same or reduce it as per your choice.
- Select Modular Plan (Silver Or Gold) if you need to enhance your benefits with extra premium
- Understand your enrolment options and please make your choice accordingly
- Homeopathy & Ayurvedic covered subject to doctor's prescription and relevant docs on IPD basis ONLY

# Step 3-Opting for a modular plan

- You may choose an appropriate Top-up cover & Modular add on top up plan on this page by selecting the sum insured from the drop down
- You can view the premium for top-up & Modular add on top up plan selected, on the left side of page
- All premiums are inclusive of GST
- Homeopathy & Ayurvedic covered subject to doctor's prescription and relevant docs on IPD basis ONLY