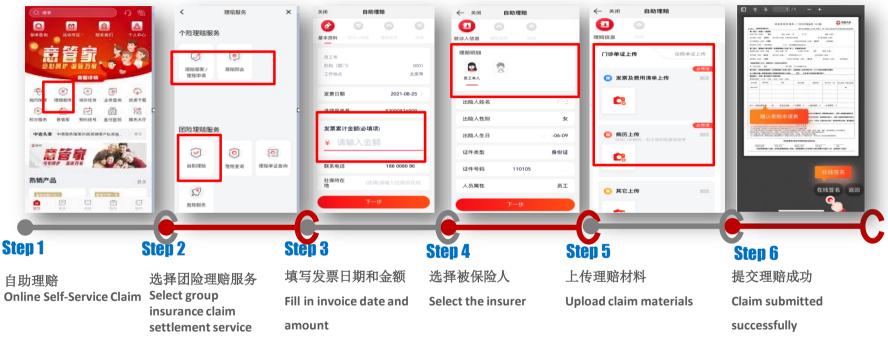

# 理赔流程及注意事项-理赔流程 Claim Procedure and Notice-Claim Procedure

员工准备保险公司需要的完整材料,通过线上或线下的渠道提交理赔申请Employees prepare the required materials and submit through online or offline channels.

材料不完整,问题件处理 If due to the incompleteness of the claim materials, the claim will be flagged as "Incomplete" 提供多种理赔查询方式和结案通知

- •手机短信
- •电子邮件
- •APP在线查询
- •官网在线查询

Provide a variety of claims inquiry methods and closing notice

- •SMS
- •E-mail
- **•**APP Online Query
- Online Query on Official Website

材料提交 Submit Documents 材料初审Preliminary Audit

理赔审核 Claim Audit

结案/通知结果

**Case Closing/Notice Send** 

支付Payment

理赔结束 Finished Claim

对于问题件,中意人寿在收 到资料的5个工作日内联系 索赔人。

Generali China contact the claimant within 5 working days after receiving the claim materials if additional or further information is needed

线上理赔5个工作日完成理赔审核 线下理赔10个工作日完成理赔审核 On-line Claim Settlement Completes Claim Settlement Audit in 5 Working Days

Offline Claim Settlement Completes Claim Audit in 10 Working Days

结案后第2个工作日支付 Payment on the 2nd working day after the closing of the case