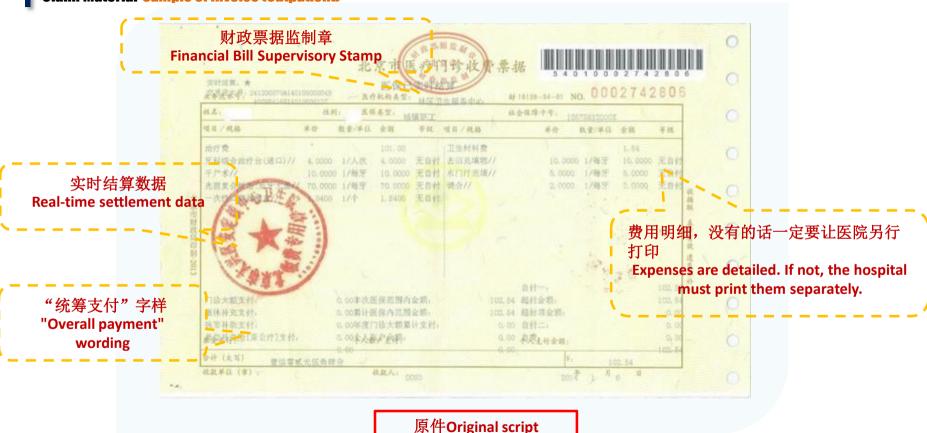

# 理赔材料 - 门急诊&住院(含试管婴儿) Claim Material-Outpatient and Emergency & Inpatient (including IVF)

| 材料<br>Documents                                                          | 门诊索赔<br>Outpatient Claim                                                                                                                                     | 住院索赔<br>Inpatient Claim |  |  |  |
|--------------------------------------------------------------------------|--------------------------------------------------------------------------------------------------------------------------------------------------------------|-------------------------|--|--|--|
| 医疗险索赔申请表<br>Medical Claim Application Form                               | √                                                                                                                                                            | √                       |  |  |  |
| 发票/收据 <mark>原件</mark><br>Invoice/Receipt <mark>Original</mark>           | √                                                                                                                                                            | √                       |  |  |  |
| 病历复印件<br>Medical Record Copy                                             | √                                                                                                                                                            | √                       |  |  |  |
| 检查报告单复印件<br>Copies of inspection report                                  | √                                                                                                                                                            | √                       |  |  |  |
| 费用清单复印件<br>Copy of cost list                                             | √                                                                                                                                                            | √                       |  |  |  |
| 出院小结复印件<br>Copy of discharge summary                                     | /                                                                                                                                                            | √                       |  |  |  |
| 社保结算单 <mark>原件</mark><br><mark>Original</mark> Social Security Statement | /                                                                                                                                                            | √                       |  |  |  |
| 身份证正反面复印件<br>Positive and negative copies of ID cards                    | 若费用超过1万元,需要提供员工本人身份证正反面复印件。<br>If the total claim cost is more than RMB10,000, please provide the positive and<br>negative copies of the employee's ID card. |                         |  |  |  |
| 其他材料复印件<br>Others                                                        | 若为意外情况导致的治疗费用,须写意外情况说明,并递交中意人寿签字原件。 If the cost is more than RMB10,000, you need to provide the positive and negative copies of the employee's ID card.      |                         |  |  |  |