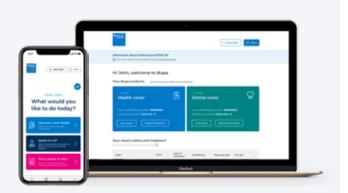

#### See all cover details and documents

Employees can see exactly what they're covered for at a glance, make changes quickly and see their claims history.