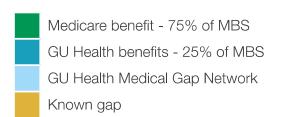

## Your Extras Cover

| ADDED VALUE Benefits                                                                                                                                                                                                                        |                                                                                                                                                                                                                                                                                         |      |               |  |
|---------------------------------------------------------------------------------------------------------------------------------------------------------------------------------------------------------------------------------------------|-----------------------------------------------------------------------------------------------------------------------------------------------------------------------------------------------------------------------------------------------------------------------------------------|------|---------------|--|
| SERVICES                                                                                                                                                                                                                                    | SERVICE DETAILS BENEFIT                                                                                                                                                                                                                                                                 |      | MAXIMUM LIMIT |  |
| General dental                                                                                                                                                                                                                              | Check ups, basic fillings, x-rays, scale & clean                                                                                                                                                                                                                                        | 80%  | \$1,000       |  |
| Major dental                                                                                                                                                                                                                                | Crowns, bridges, dentures, root canal, periodontics, inlays/onlays, implants & orthodontics                                                                                                                                                                                             | 80%  | \$1,500       |  |
| Optical                                                                                                                                                                                                                                     | Prescription glasses & contact lenses, including repairs. Tinting, coating & hardening of lenses not covered.                                                                                                                                                                           | 80%  | \$300         |  |
| Physiotherapy<br>& specialist therapies                                                                                                                                                                                                     | Physiotherapy, speech pathology, antenatal, eye therapy & occupational therapy.  Consultations only.                                                                                                                                                                                    | 100% | \$700         |  |
| Pharmaceuticals                                                                                                                                                                                                                             | Prescription items with an official pharmacy receipt. After you pay a sum equal to the current Pharmaceutical Benefits Scheme (PBS) charge, you're covered for the remaining amount above the PBS, up to your benefit limit. Contraceptives & fertility treatment hormones not covered. | 100% | \$350         |  |
| Chiropractic & osteopathy                                                                                                                                                                                                                   | Consultations only. Includes two chiropractic x-rays.                                                                                                                                                                                                                                   | 80%  | \$400         |  |
| Clinical psychology<br>& hypnotherapy Consultations only                                                                                                                                                                                    |                                                                                                                                                                                                                                                                                         | 80%  |               |  |
| Acupuncture, ayurveda, Chinese massage, Chinese herbal medicine, exercise physiology, myotherapy, nutrition, remedial massage, sports therapy & traditional Thal massage. Consultations only.                                               |                                                                                                                                                                                                                                                                                         |      | \$400         |  |
| Dietetics                                                                                                                                                                                                                                   | Consultations only                                                                                                                                                                                                                                                                      | 100% |               |  |
| Podiatry                                                                                                                                                                                                                                    | Consultations only                                                                                                                                                                                                                                                                      | 80%  | \$250         |  |
| Hearing aids                                                                                                                                                                                                                                | One appliance every five years                                                                                                                                                                                                                                                          | 100% | \$425         |  |
| CPAP machines, blood pressure monitors, custom made orthotics & more. A letter is required from your treating doctor or recognised health practitioner. Appliances must be purchased from a recognised health practitioner or organisation. |                                                                                                                                                                                                                                                                                         | 80%  | \$400         |  |