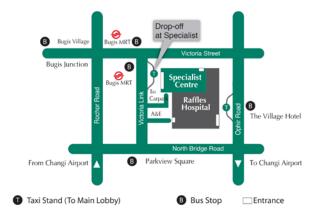

### **Locate Us**

Raffles Hospital is located in the heart of the city. It is just a 5-minute walk from Bugis MRT Station and a 15-minute drive from Changi International Airport.

Bus Stop

Ophir Road

Victoria Street

North Bridge Road 7, 32, 51, 61, 63, 80, 145, 175, 197 & 851 2N, 48, 4N, 57 & 7N 2, 7, 12, 32, 33, 51, 61, 63, 80, 130, 133, 145, 175, 197, 851, 960, 980 & NR7